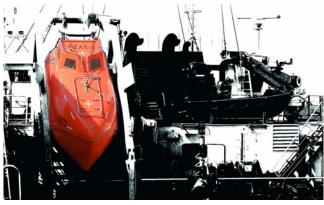

# **Product description**

Every Vanguard Free Fall Lifeboat is designed and built to SOLAS 86 regulations, and in full accordance to stringent international maritime quality standards.

Ramp-launched, this highly-durable lifeboat is designed to evacuate mariners - safely and efficiently - from vessels or offshore platforms, and is boarded through the aft hatch. The 'Spearhead' FF Class hook release systems are specifically designed for easy operation, even under severe conditions.