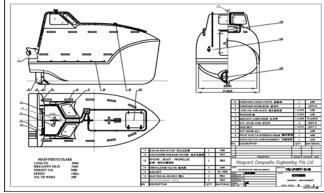

Dry cargo version

| Model   | Dimensions          | Capacity | Freefall<br>Height |                 | Length of Ramp | Speed     | Weight<br>Unloaded | Full<br>Loaded |
|---------|---------------------|----------|--------------------|-----------------|----------------|-----------|--------------------|----------------|
| VG4.9FC | 4.90 x 2.36 x 3.00m | 20p      | 16m                | 35 °            |                | > 6 knots |                    | 4450kg         |
| VG5.9FC | 5.90 x 2.36 x 3.00m | 26p      | 16m                | 35 <sup>0</sup> | 6.30m          | > 6 knots | 3208kg             | 5158kg         |

#### Tanker version

| Model   | Dimensions          | Capacity | Freefall<br>Height |                 | Length of Ramp | Speed     | Weight<br>Unloaded | Full   |
|---------|---------------------|----------|--------------------|-----------------|----------------|-----------|--------------------|--------|
| VG4.9FF | 4.90 x 2.36 x 3.00m | 20p      | 16m                | 35 °            |                | > 6 knots |                    | 4450kg |
| VG5.9FF | 5.90 x 2.36 x 3.00m | 26p      | 16m                | 35 <sup>0</sup> | 6.30m          | > 6 knots | 3208kg             | 5158kg |